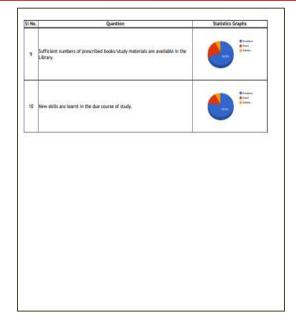

## Sample of Student's & Teacher's Feedback Forms on Academic Performance and overall