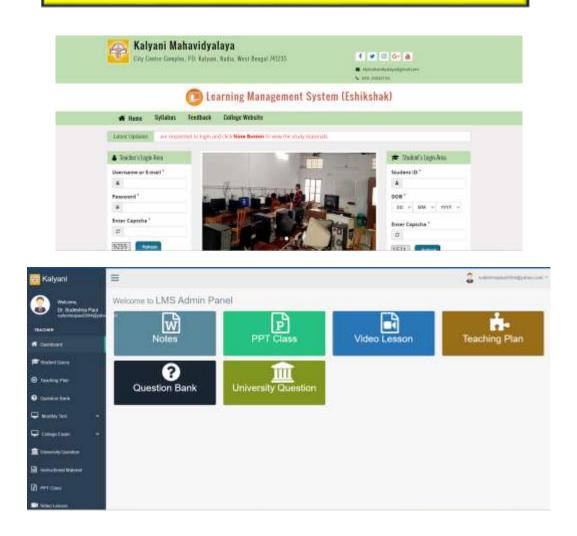

## Feedback System of the College

| Tea                                    | acher Feedback Login Screen                                 |  |
|----------------------------------------|-------------------------------------------------------------|--|
|                                        |                                                             |  |
|                                        | CityCentre Complex, PD: Aulyani, Isadia, West Bergal 741235 |  |
|                                        | Teacher Feedback Login                                      |  |
|                                        | ar has                                                      |  |
|                                        | teres                                                       |  |
|                                        |                                                             |  |
| Table I by the action of the two terms |                                                             |  |
|                                        |                                                             |  |