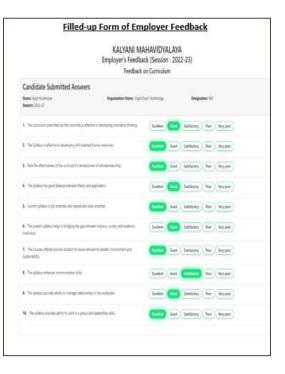

## Sample of Student's & Teacher's Feedback Forms on Academic Performance and overall