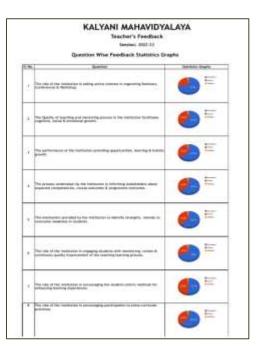

## Sample of Student's & Teacher's Feedback Forms on Academic Performance and overall