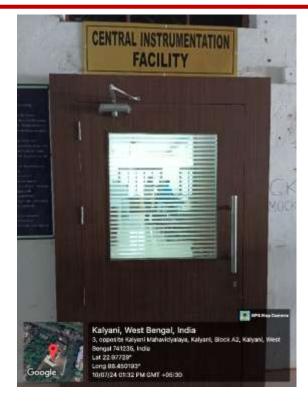

- College has not up a control instrumentation facility with state-of-de-ent subartile instruments in least the senarch constitutes assurg student and facultars.
   A modern language laboratory has been counted for the iterature entituinistic facultars and subarts.
   A common computer laboratory with high and computes and software catering different departments tanging from comments in Paymes.
- Hypers Olie mant classroom (Some no 350) and Cne Hybrid Classroom (Some no 258) is one of the unique learning resources Edyses Inducedysters has implemented. The facility with veneta learning, resources, recording hearantication. Consultase overses infrastructure development and sample sheariththation. Thes is a builgetary provision for maintenance.