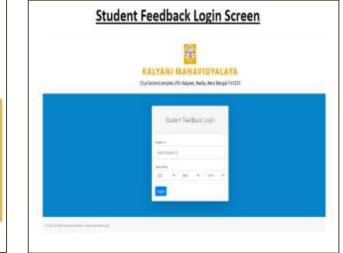

## Feedback System of the College

| Tea                                    | acher Feedback Login Screen                                 |  |
|----------------------------------------|-------------------------------------------------------------|--|
|                                        |                                                             |  |
|                                        | CityCentre Complex, PD: Aulyani, Isadia, West Bergal 741235 |  |
|                                        | Teacher Feedback Login                                      |  |
|                                        | ar has                                                      |  |
|                                        | teres                                                       |  |
|                                        |                                                             |  |
| Table I by the action of the two terms |                                                             |  |
|                                        |                                                             |  |