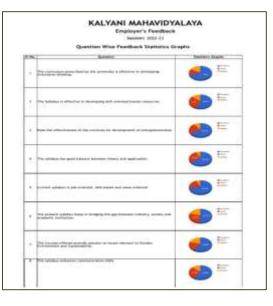

## Sample of Student's & Teacher's Feedback Forms on Academic Performance and overall