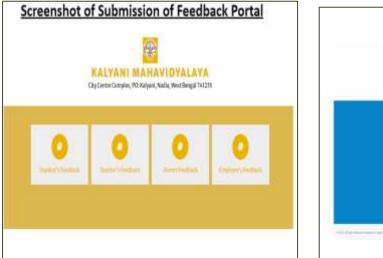

## Feedback System of the College

| Tea                                    | acher Feedback Login Screen                                 |  |
|----------------------------------------|-------------------------------------------------------------|--|
|                                        |                                                             |  |
|                                        | CityCentre Complex, PD: Aulyani, Isadia, West Bergal 741235 |  |
|                                        | Teacher Feedback Login                                      |  |
|                                        | ar has                                                      |  |
|                                        | teres                                                       |  |
|                                        |                                                             |  |
| Table I by the action of the two terms |                                                             |  |
|                                        |                                                             |  |