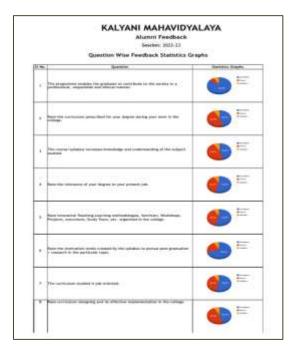

## Sample of Student's & Teacher's Feedback Forms on Academic Performance and overall