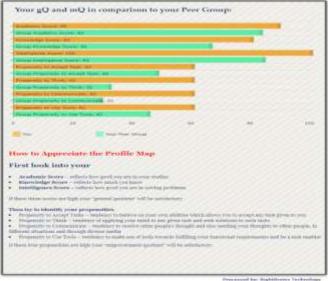

|
| • Q-13 • Q-28                   |                                                                                                                 |
| • Q-14 • Q-29                   | PREVIDEN                                                                                                        |
| < Q-15 + Q-30                   | PERVISION - NEXT                                                                                                |



ESTD: 1999

(A Government Aided College, Affiliated to the University of Kalyani) City Centre Complex, P.O.-Kalyani, Dist.-Nadia, West Bengal, PIN-741235. E-mail: klymahavidyalaya@gmail.com; Website: kalyanimahavidyalaya.ac.in AISHE Code: C-7123

Sample Report







ESTD: 1999







ESTD: 1999

(A Government Aided College, Affiliated to the University of Kalyani) City Centre Complex, P.O.-Kalyani, Dist.-Nadia, West Bengal, PIN-741235. E-mail: klymahavidyalaya@gmail.com; Website: kalyanimahavidyalaya.ac.in AISHE Code: C-7123



second has Rightlineases for breakings





ESTD: 1999

(A Government Aided College, Affiliated to the University of Kalyani) City Centre Complex, P.O.-Kalyani, Dist.-Nadia, West Bengal, PIN-741235. E-mail: klymahavidyalaya@gmail.com; Website: kalyanimahavidyalaya.ac.in AISHE Code: C-7123



Trans Q and mQ in comparison to your Peer George:

responding Stabilitary Technology



ESTD: 1999 (A Government Aided College, Affiliated to the University of Kalyani) City Centre Complex, P.O.-Kalyani, Dist.-Nadia, West Bengal, PIN-74