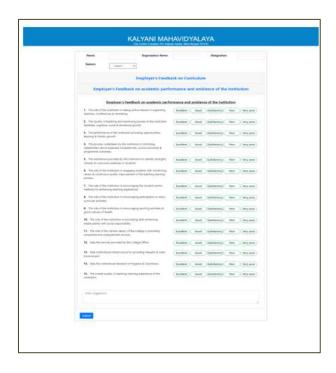

## Sample of Student's & Teacher's Feedback Forms on Academic Performance and overall