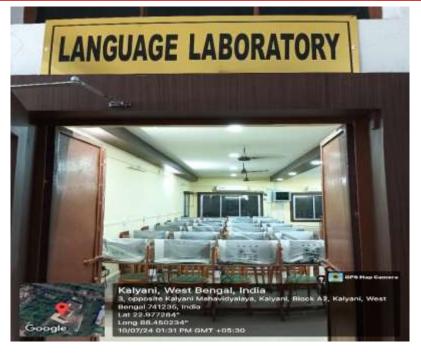

- College has not up a control instrumentation facility with state-of-de-ent subartile instruments in least the senarch constitutes assurg student and facultars.
   A modern language laboratory has been counted for the iterature entituinistic facultars and subarts.
   A common computer laboratory with high and computes and software catering different departments tanging from comments in Paymes.
- Hypers Olie mant classroom (Some no 350) and Cne Hybrid Classroom (Some no 258) is one of the unique learning resources Edyses Inducedysters has implemented. The facility with veneta learning, resources, recording hearantication. Consultase overses infrastructure development and sample sheariththation. Thes is a builgetary provision for maintenance.