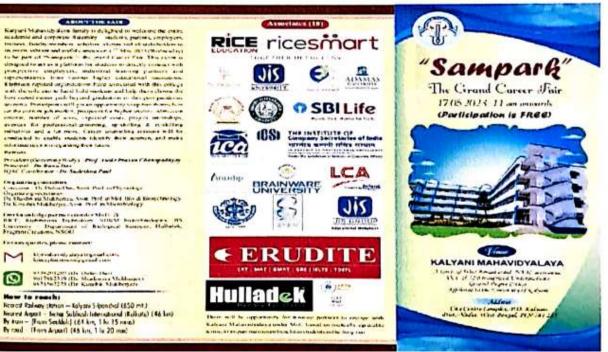

Principal Philosophi Michael September Kalyri Mahudhatan

ESTD: 1999

(A Government Aided College, Affiliated to the University of Kalyani) City Centre Complex, P.O.-Kalyani, Dist.-Nadia, West Bengal, PIN-741235. E-mail: klymahavidyalaya@gmail.com; Website: kalyanimahavidyalaya.ac.in AISHE Code: C-7123