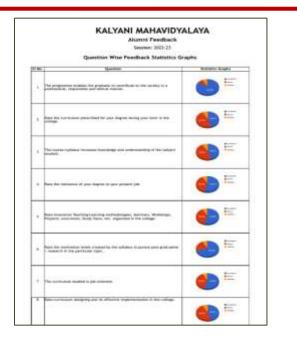

## Sample of Student's & Teacher's Feedback Forms on Academic Performance and overall