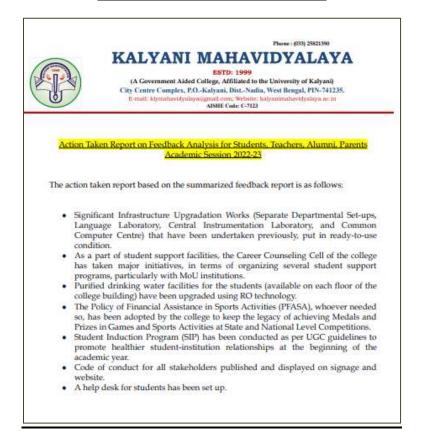

## **Report on the Implementation of IQAC Suggestions and Actions**

(Academic season 2022-23)

#### KALYANI MAHAVIDYALAYA Kalyani, Nadia, W.B

Report on the Implementation of IQAC Suggestions and Actions (Academic session 2022-23)

- · The institution has undertaken the following actions throughout the year, taking the suggestions, recommendations and initiatives of the Internal Quality Assurance Cell (IQAC).
- In accordance with the resolutions taken in the IOAC meetings, the college regularly organizes academic seminars and awareness programmes other than comm of socio-culturally significant days. noration
- · By involving a meticulous examination of various parameters, including academic, co-curricular, extracurricular activities, faculty development programmes, infrastructure improvements and other relevant issues, and through comprehensive process of data collection and analysis, the college has already submitted successfully
- the pending Annual Quality Assurance Reports (AQARs). In respectful adherence to the recommendations of the NAAC Peer Team Report in the 1st Cycle of NAAC in 2018, the IQAC gave topmost priority to executing the recommendations through its functioning. Some of the steps taken include significant modifications to the existing website of
- the college incorporating modern design elements, improved navigation and updated content to provide a more engaging and informative experience for its users.
- As per the recommendation of IQAC, the College Authority has initiated construction of the Girl's hostel and enhancement of infrastructure like increasing number of class rooms, smart class rooms, computers and construction of Language laboratory, and renovation and expansion of the college building.
- · Following the valuable tradition of our institution, various departmental level lectures were organized by departments to serve as a means of paying tribute to influential figures, fostering intellectual exchange, and strengthening the sense of community within the department.
- IQAC gave its full impetus to complete the renewable energy source installation by doing the needful to procure 20KVA rooftop solar panel with on grid connection facility
- Rain Water Harvesting set up was finalized to upgrade the existing rain water reusing facility. IQAC did effective liaison with Department of Water Resources Investigation and Development, Government of West Bengal to get the vetting and sanction of the same

#### KALYANI MAHAVIDYALAYA Kalyani, Nadia, W.B.

- The IOAC settled CAS files of incumbents with detailed scrutiny and helped faculties to get promoted at different Stages under Career advancement Scheme.
- Skill enhancement courses, add-on courses and certificate courses have been continued in accordance with the recommendations provided by the Internal Quality Assurance Cell (IQAC) with the objective of broadening the scope of education beyond the conventional syllabus framework and to equip the students with additional skills and knowledge relevant to their personal and professional development to align them with the evolving needs of the job market, ensuring that graduates are equipped with a diverse skill set that enhances their competitiveness in the professional world.