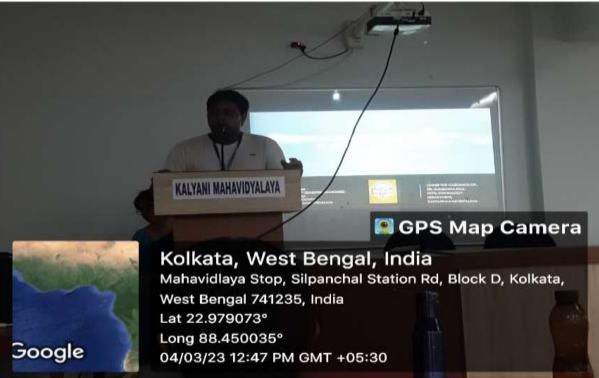

## **Report on the Implementation of IQAC Suggestions and Actions**

(Academic season 2022-23)

#### KALYANI MAHAVIDYALAYA Kalyani, Nadia, W.B

Report on the Implementation of IQAC Suggestions and Actions (Academic session 2022-23)

- · The institution has undertaken the following actions throughout the year, taking the suggestions, recommendations and initiatives of the Internal Quality Assurance Cell (IQAC).
- In accordance with the resolutions taken in the IOAC meetings, the college regularly organizes academic seminars and awareness programmes other than comm of socio-culturally significant days. noration
- · By involving a meticulous examination of various parameters, including academic, co-curricular, extracurricular activities, faculty development programmes, infrastructure improvements and other relevant issues, and through comprehensive process of data collection and analysis, the college has already submitted successfully
- the pending Annual Quality Assurance Reports (AQARs). In respectful adherence to the recommendations of the NAAC Peer Team Report in the 1st Cycle of NAAC in 2018, the IQAC gave topmost priority to executing the recommendations through its functioning. Some of the steps taken include significant modifications to the existing website of
- the college incorporating modern design elements, improved navigation and updated content to provide a more engaging and informative experience for its users.
- As per the recommendation of IQAC, the College Authority has initiated construction of the Girl's hostel and enhancement of infrastructure like increasing number of class rooms, smart class rooms, computers and construction of Language laboratory, and renovation and expansion of the college building.
- · Following the valuable tradition of our institution, various departmental level lectures were organized by departments to serve as a means of paying tribute to influential figures, fostering intellectual exchange, and strengthening the sense of community within the department.
- IQAC gave its full impetus to complete the renewable energy source installation by doing the needful to procure 20KVA rooftop solar panel with on grid connection facility
- Rain Water Harvesting set up was finalized to upgrade the existing rain water reusing facility. IQAC did effective liaison with Department of Water Resources Investigation and Development, Government of West Bengal to get the vetting and sanction of the same