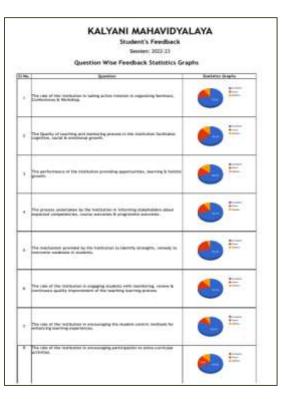

## Sample of Student's & Teacher's Feedback Forms on Academic Performance and overall