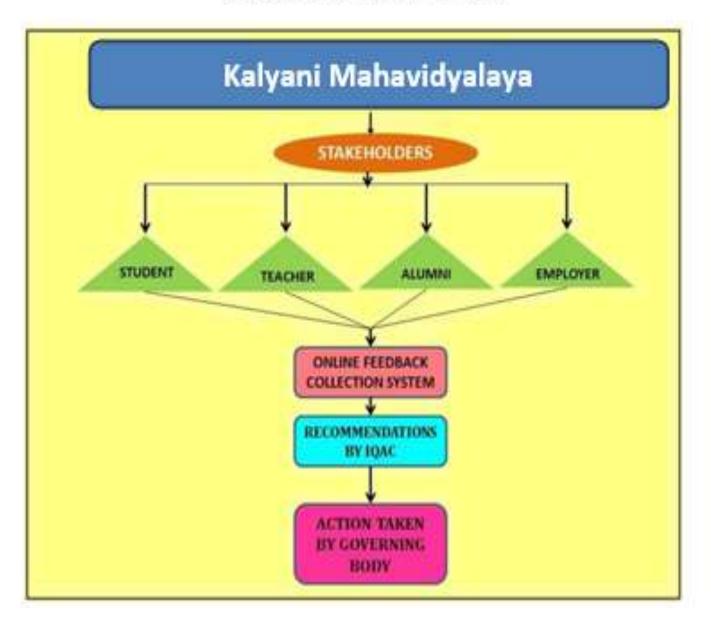

## Feedback System of the College

| Tea                                    | acher Feedback Login Screen                                 |  |
|----------------------------------------|-------------------------------------------------------------|--|
|                                        |                                                             |  |
|                                        | CityCentre Complex, PD: Aulyani, Isadia, West Bergal 741235 |  |
|                                        | Teacher Feedback Login                                      |  |
|                                        | ar has                                                      |  |
|                                        | teres                                                       |  |
|                                        |                                                             |  |
| Table I by the action of the two terms |                                                             |  |
|                                        |                                                             |  |