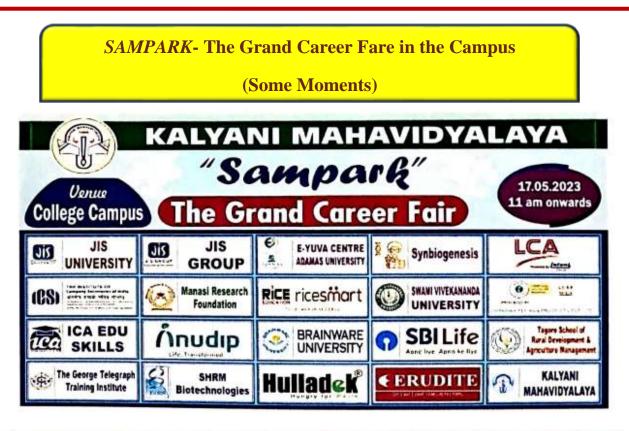

Principal Philosophi Michael September Kalyri Mahudhatan

ESTD: 1999

(A Government Aided College, Affiliated to the University of Kalyani) City Centre Complex, P.O.-Kalyani, Dist.-Nadia, West Bengal, PIN-741235. E-mail: klymahavidyalaya@gmail.com; Website: kalyanimahavidyalaya.ac.in AISHE Code: C-7123