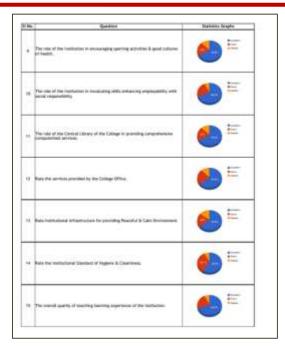

## Sample of Student's & Teacher's Feedback Forms on Academic Performance and overall