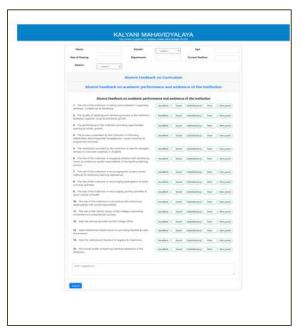

## Sample of Student's & Teacher's Feedback Forms on Academic Performance and overall