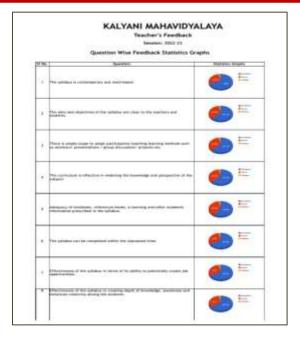

## Sample of Student's & Teacher's Feedback Forms on Academic Performance and overall