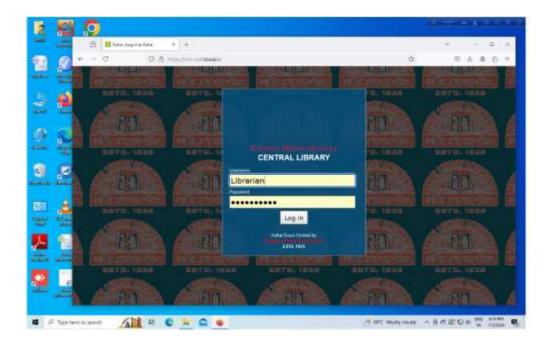

## Feedback System of the College

| Tea                                    | acher Feedback Login Screen                                 |  |
|----------------------------------------|-------------------------------------------------------------|--|
|                                        |                                                             |  |
|                                        | CityCentre Complex, PD: Aulyani, Isadia, West Bergal 741235 |  |
|                                        | Teacher Feedback Login                                      |  |
|                                        | ar has                                                      |  |
|                                        | teres                                                       |  |
|                                        |                                                             |  |
| Table I by the action of the two terms |                                                             |  |
|                                        |                                                             |  |