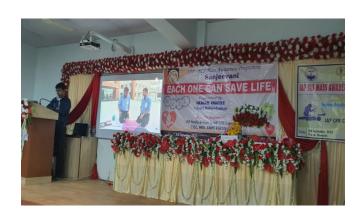

Considering this, we, the members of the Health Centre of our college, planned to organize an awareness programme on female health and hygiene, as in our institution a large number of female students are enrolled. The programme was organized in collaboration with Procter & Gamble Hygiene and Health Care Ltd. The programme was held on 06.08.2018 (Monday) at the Seminar Hall. Principal madam inaugurated the programme and the speakers from P&G interacted with the students and make them aware about different aspects of female health and hygiene. More than 350 female students of our college took part in the programme.