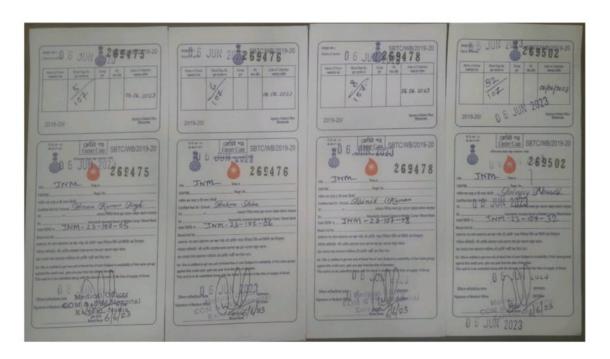

|       |       |             |  |
| midni          |                                                  |               |                           |                     |       |       |             |  |
|                | Total nur                                        | mber          | of Donor fit              | or fit for Donation |       |       |             |  |
|                |                                                  |               | of Donor de               |                     |       |       |             |  |



## KALYANI MAHAVIDYALAYA

ESTD: 1999

(A Government Aided College, Affiliated to the University of Kalyani) City Centre Complex, P.O.-Kalyani, Dist.-Nadia, West Bengal, PIN-741235.

E-mail: klymahavidyalaya@gmail.com; Website: kalyanimahavidyalaya.ac.in



DONOR CARDS issued by Blood Bank ,JNM College of Medicine



Registration process in progress



# KALYANI MAHAVIDYALAYA

ESTD: 1999

(A Government Aided College, Affiliated to the University of Kalyani) City Centre Complex, P.O.-Kalyani, Dist.-Nadia, West Bengal, PIN-741235.

 $\hbox{E-mail: klymahavidyalaya@gmail.com; Website: kalyanimahavidyalaya.ac.in}\\$ 

AISHE Code: C-7123



Medical fitness examination and final Registration by blood bank officials



# KALYANI MAHAVIDYALAYA

ESTD: 1999

(A Government Aided College, Affiliated to the University of Kalyani) City Centre Complex, P.O.-Kalyani, Dist.-Nadia, West Bengal, PIN-741235.

 $\hbox{E-mail: klymahavidyalaya@gmail.com; Website: kalyanimahavidyalaya.ac.in}\\$ 



Medical fitness examination and final Registration by blood bank