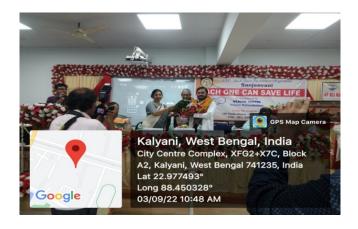

aining.

#### **Conclusion:**

The BLS program organised by Kalyani Mahavidyalaya proved to be a resounding success, fulfilling its objectives of imparting essential lifesaving skills and fostering a culture of safety and preparedness within the college community. Moving forward, the college intends to integrate BLS training as part of its ongoing efforts to promote student and staff well-being.

This report highlights the invaluable contribution of the BLS program in enhancing the safety and resilience of Kalyani Mahavidyalaya.



# KALYANI MAHAVIDYALAYA

ESTD: 1999

(A Government Aided College, Affiliated to the University of Kalyani) City Centre Complex, P.O.-Kalyani, Dist.-Nadia, West Bengal, PIN-741235.

E-mail: klymahavidyalaya@gmail.com; Website: kalyanimahavidyalaya.ac.in















# KALYANI MAHAVIDYALAYA

ESTD: 1999

(A Government Aided College, Affiliated to the University of Kalyani) City Centre Complex, P.O.-Kalyani, Dist.-Nadia, West Bengal, PIN-741235.

E-mail: klymahavidyalaya@gmail.com; Website: kalyanimahavidyalaya.ac.in











## KALYANI MAHAVIDYALAYA

ESTD: 1999

(A Government Aided College, Affiliated to the University of Kalyani) City Centre Complex, P.O.-Kalyani, Dist.-Nadia, West Bengal, PIN-741235.

E-mail: klymahavidyalaya@gmail.com; Website: kalyanimahavidyalaya.ac.in

AISHE Code: C-7123









Celebration of International YOGA DAY-2023 Date: 21/06/2023



## KALYANI MAHAVIDYALAYA

ESTD: 1999

(A Government Aided College, Affiliated to the University of Kalyani) City Centre Complex, P.O.-Kalyani, Dist.-Nadia, West Bengal, PIN-741235.

E-