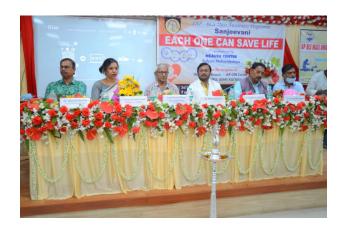

Considering this, we, the members of the Health Centre of our college, planned to organize an awareness programme on female health and hygiene, as in our institution a large number of female students are enrolled. The programme was organized in collaboration with Procter & Gamble Hygiene and Health Care Ltd. The programme was held on 06.08.2018 (Monday) at the Seminar Hall. Principal madam inaugurated the programme and the speakers from P&G interacted with the students and make them aware about different aspects of female health and hygiene. More than 350 female students of our college took part in the programme.

Inauguration session