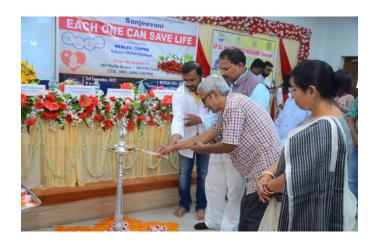

Considering this, we, the members of the Health Centre of our college, planned to organize an awareness programme on female health and hygiene, as in our institution a large number of female students are enrolled. The programme was organized in collaboration with Procter & Gamble Hygiene and Health Care Ltd. The programme was held on 06.08.2018 (Monday) at the Seminar Hall. Principal madam inaugurated the programme and the speakers from P&G interacted with the students and make them aware about different aspects of female health and hygiene. More than 350 female students of our college took part in the programme.

Inauguration session