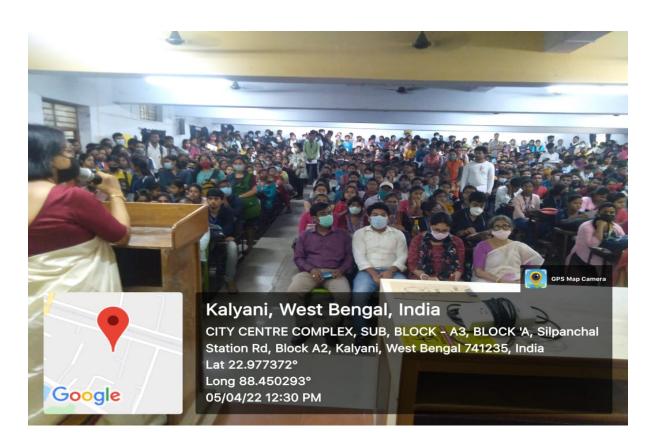

## REPORT ON FEMALE HEALTH AWARENESS PROGRAMME

Globally, approximately 52% of the female population (26% of the total population) is of reproductive age. Most of these women and girls will menstruate each month for between two and seven days. Menstruation is an integral and normal part of human life, indeed of human existence, and menstrual hygiene is fundamental to the dignity and wellbeing of women and girls and an important part of the basic hygiene, sanitation and reproductive health services to which every woman and girl has a right.

However, menstruation is too often taboo, and has many negative cultural attitudes associated with it, including the idea that menstruating women and girls are 'contaminated', 'dirty' and 'impure'. Menstruating women and girls are forced into seclusion, suffer reduced mobility and dietary restrictions, and can be prevented, through cultural norms, from participating in daily activities. Despite, or perhaps because of this, menstrual hygiene has been routinely ignored.

Considering this, we, the members of the Health Centre of our college, planned to organize an awareness programme on female health and hygiene, as in our institution a large number of female students are enrolled. The programme was organized in collaboration with Procter & Gamble Hygiene and Health Care Ltd. The programme was held on 06.08.2018 (Monday) at the Seminar Hall. Principal madam inaugurated the programme and the speakers from P&G interacted with the students and make them aware about different aspects of female health and hygiene. More than 350 female students of our college took part in the programme.

**Audience** 