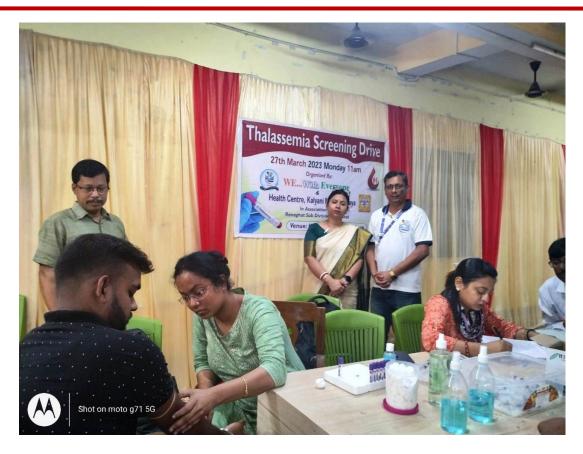

## REPORT ON FEMALE HEALTH AWARENESS PROGRAMME

Globally, approximately 52% of the female population (26% of the total population) is of reproductive age. Most of these women and girls will menstruate each month for between two and seven days. Menstruation is an integral and normal part of human life, indeed of human existence, and menstrual hygiene is fundamental to the dignity and wellbeing of women and girls and an important part of the basic hygiene, sanitation and reproductive health services to which every woman and girl has a right.

However, menstruation is too often taboo, and has many negative cultural attitudes associated with it, including the idea that menstruating women and girls are 'contaminated', 'dirty' and 'impure'. Menstruating women and girls are forced into seclusion, suffer reduced mobility and dietary restrictions, and can be prevented, through cultural norms, from participating in daily activities. Despite, or perhaps because of this, menstrual hygiene has been routinely ignored.

Considering this, we, the members of the Health Centre of our college, planned to organize an awareness programme on female health and hygiene, as in our institution a large number of female students are enrolled. The programme was organized in collaboration with Procter & Gamble Hygiene and Health Care Ltd. The programme was held on 06.08.2018 (Monday) at the Seminar Hall. Principal madam inaugurated the programme and the speakers from P&G interacted with the students and make them aware about different aspects of female health and hygiene. More than 350 female students of our college took part in the programme.