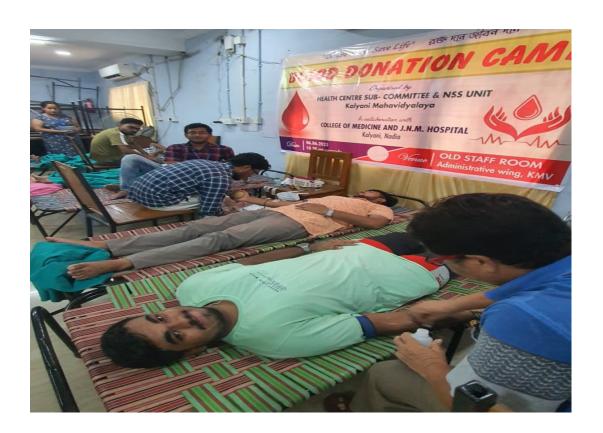

Considering this, we, the members of the Health Centre of our college, planned to organize an awareness programme on female health and hygiene, as in our institution a large number of female students are enrolled. The programme was organized in collaboration with Procter & Gamble Hygiene and Health Care Ltd. The programme was held on 06.08.2018 (Monday) at the Seminar Hall. Principal madam inaugurated the programme and the speakers from P&G interacted with the students and make them aware about different aspects of female health and hygiene. More than 350 female students of our college took part in the programme.