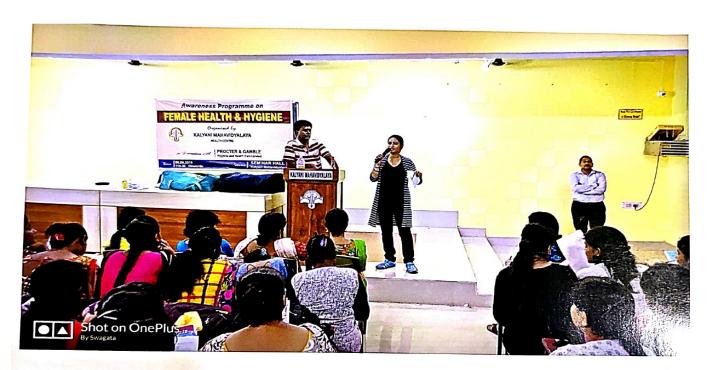

Considering this, we, the members of the Health Centre of our college, planned to organize an awareness programme on female health and hygiene, as in our institution a large number of female students are enrolled. The programme was organized in collaboration with Procter & Gamble Hygiene and Health Care Ltd. The programme was held on 06.08.2018 (Monday) at the Seminar Hall. Principal madam inaugurated the programme and the speakers from P&G interacted with the students and make them aware about different aspects of female health and hygiene. More than 350 female students of our college took part in the programme.

Inauguration session