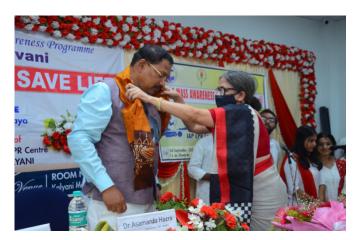

training.

#### **Conclusion:**

The BLS program organised by Kalyani Mahavidyalaya proved to be a resounding success, fulfilling its objectives of imparting essential lifesaving skills and fostering a culture of safety and preparedness within the college community. Moving forward, the college intends to integrate BLS training as part of its ongoing efforts to promote student and staff well-being.

This report highlights the invaluable contribution of the BLS program in enhancing the safety and resilience of Kalyani Mahavidyalaya.



# KALYANI MAHAVIDYALAYA

ESTD: 1999

(A Government Aided College, Affiliated to the University of Kalyani) City Centre Complex, P.O.-Kalyani, Dist.-Nadia, West Bengal, PIN-741235.

E-mail: klymahavidyalaya@gmail.com; Website: kalyanimahavidyalaya.ac.in















# KALYANI MAHAVIDYALAYA

ESTD: 1999

(A Government Aided College, Affiliated to the University of Kalyani) City Centre Complex, P.O.-Kalyani, Dist.-Nadia, West Bengal, PIN-741235.

E-mail: klymahavidyalaya@gmail.com; Website: kalyanimahavidyalaya.ac.in











## KALYANI MAHAVIDYALAYA

ESTD: 1999

(A Government Aided College, Affiliated to the University of Kalyani) City Centre Complex, P.O.-Kalyani, Dist.-Nadia, West Bengal, PIN-741235.

E-mail: klymahavidyalaya@gmail.com; Website: kalyanimahavidyalaya.ac.in

AISHE Code: C-7123









Celebration of International YOGA DAY-2023 Date: 21/06/2023



## KALYANI MAHAVIDYALAYA

ESTD: 1999

(A Government Aided College, Affiliated to the University of Kalyani) City Centre Complex, P.O.-Kalyani, Dist.-Nadia, West Bengal, PIN-741235.