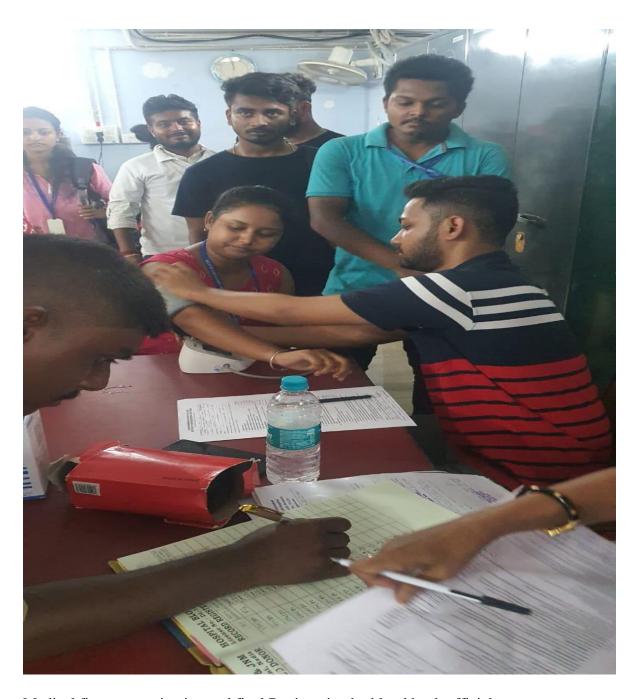

DONOR CARDS issued by Blood Bank ,JNM College of Medicine

Registration process in progress

Medical fitness examination and final Registration by blood bank officials

Medical fitness examination and final Registration by blood bank officials