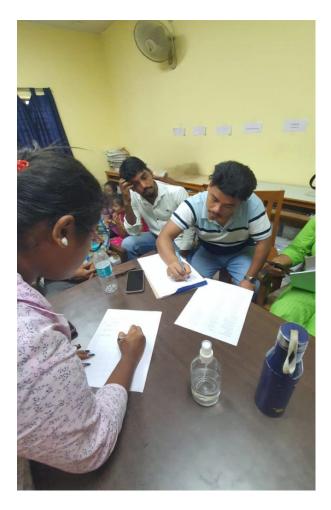

DONOR CARDS issued by Blood Bank ,JNM College of Medicine

Registration process in progress

Medical fitness examination and final Registration by blood bank officials

Medical fitness examination and final Registration by blood bank officials

Preparing the Blood bags and test tubes

Glimpses of the Camp

Few

Receivng Donor cards from the Medical officer Blood Bank

Convener, Health Centre subcommittee and Co-ordinator NSS with Blood Bank Officials