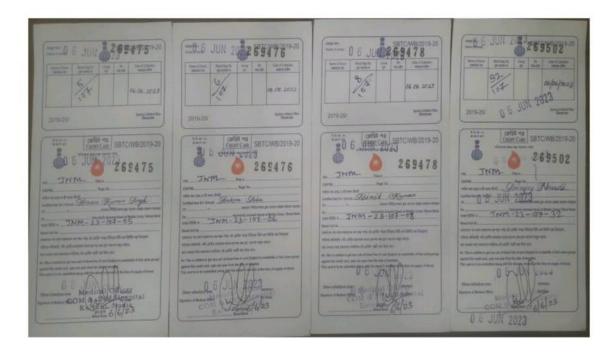

DONOR CARDS issued by Blood Bank ,JNM College of Medicine

Registration process in progress

Medical fitness examination and final Registration by blood bank officials

Medical fitness examination and final Registration by blood bank officials