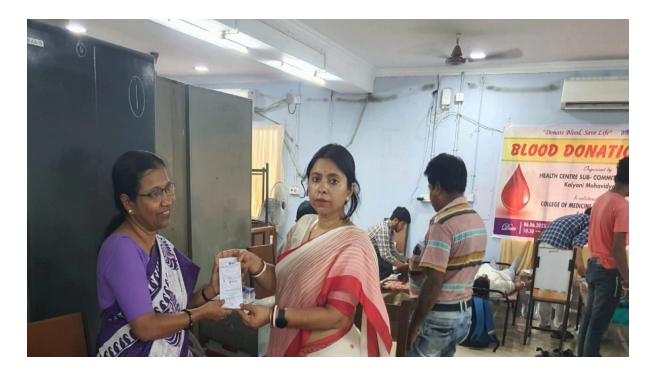

Preparing the Blood bags and test tubes

Glimpses of the Camp

Few

Receivng Donor cards from the Medical officer Blood Bank

Convener, Health Centre subcommittee and Co-ordinator NSS with Blood Bank Officials