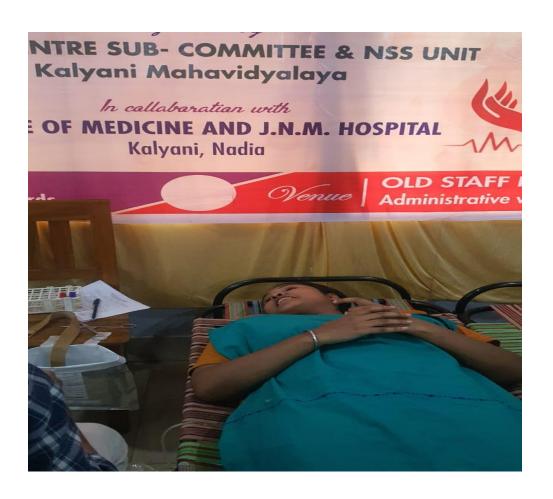

The blood donation camp was a one-day event held in the old staff room of Kalyani Mahavidyalaya. The venue was chosen for its accessibility and spaciousness, ensuring a comfortable environment for donors and medical staff.

51(fifty-one) students including faculty member found fit to donate blood and donated blood. After donating blood, students and volunteers were provided with tiffin and beverages, following the directions of the medical team to aid in their recovery.