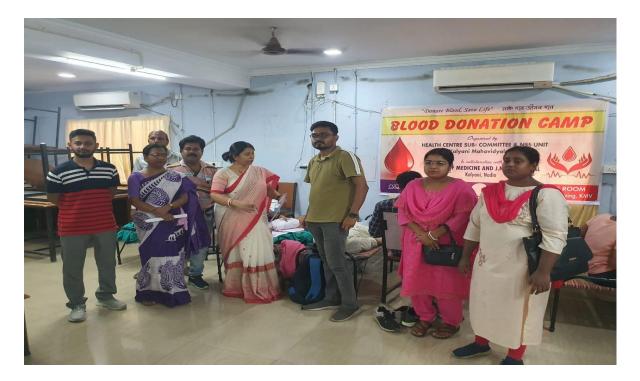

Preparing the Blood bags and test tubes

Glimpses of the Camp

Few

Receivng Donor cards from the Medical officer Blood Bank

Convener, Health Centre subcommittee and Co-ordinator NSS with Blood Bank Officials