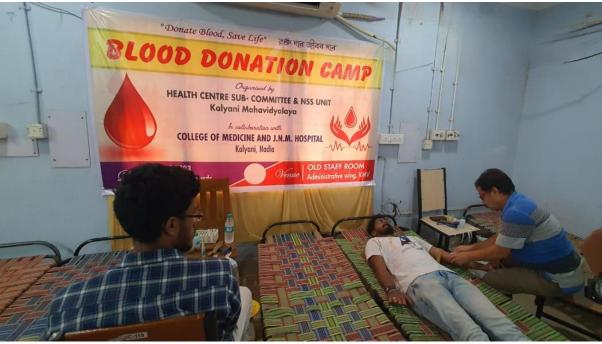

Preparing the Blood bags and test tubes

Glimpses of the Camp

Few

Receivng Donor cards from the Medical officer Blood Bank

Convener, Health Centre subcommittee and Co-ordinator NSS with Blood Bank Officials