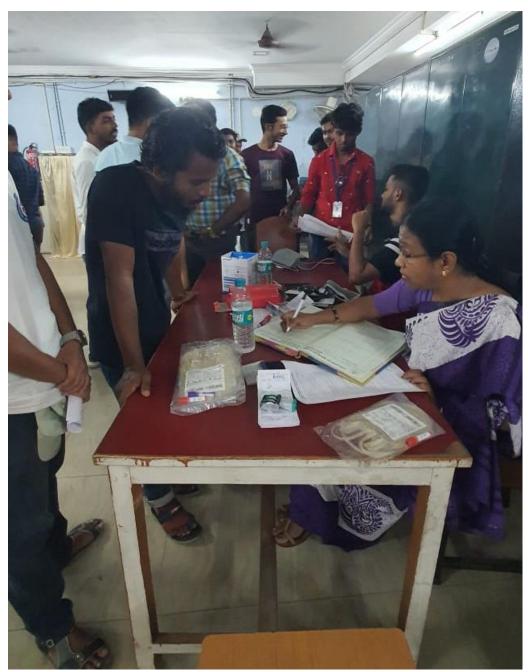

DONOR CARDS issued by Blood Bank ,JNM College of Medicine

Registration process in progress

Medical fitness examination and final Registration by blood bank officials

Medical fitness examination and final Registration by blood bank officials

Preparing the Blood bags and test tubes

Glimpses of the Camp

Few

Receivng Donor cards from the Medical officer Blood Bank

Convener, Health Centre subcommittee and Co-ordinator NSS with Blood Bank Officials