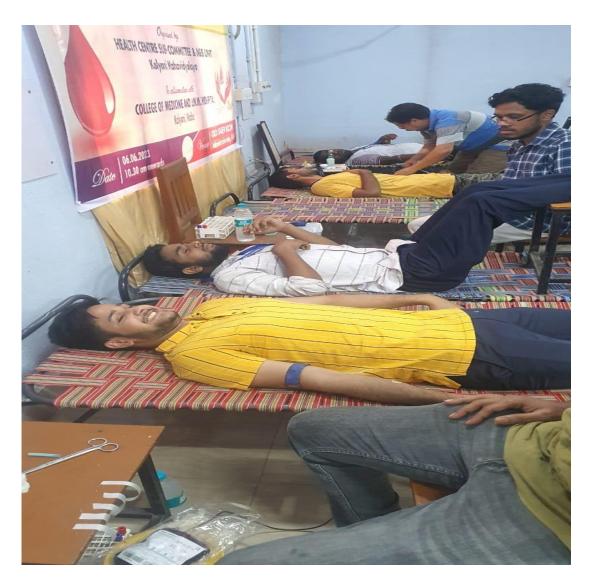

Preparing the Blood bags and test tubes

Glimpses of the Camp

Few

Receivng Donor cards from the Medical officer Blood Bank

Convener, Health Centre subcommittee and Co-ordinator NSS with Blood Bank Officials