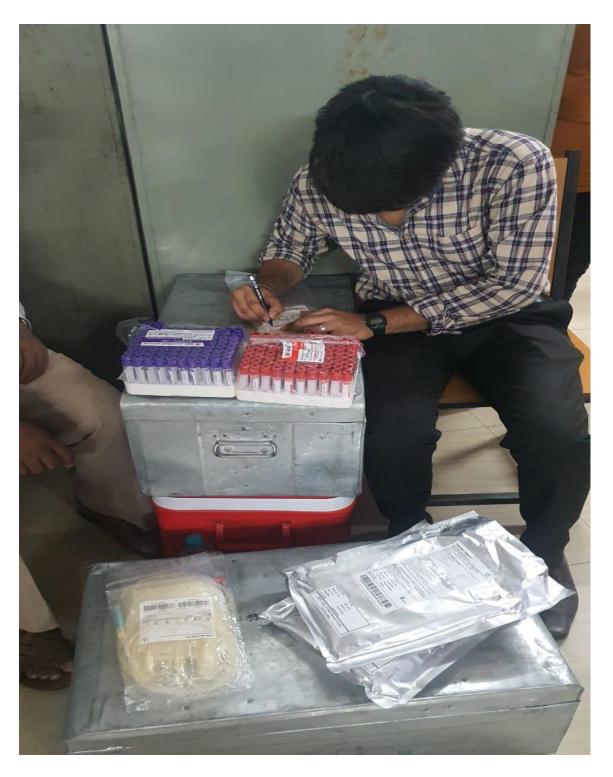

Preparing the Blood bags and test tubes

Glimpses of the Camp

Few

Receivng Donor cards from the Medical officer Blood Bank

Convener, Health Centre subcommittee and Co-ordinator NSS with Blood Bank Officials