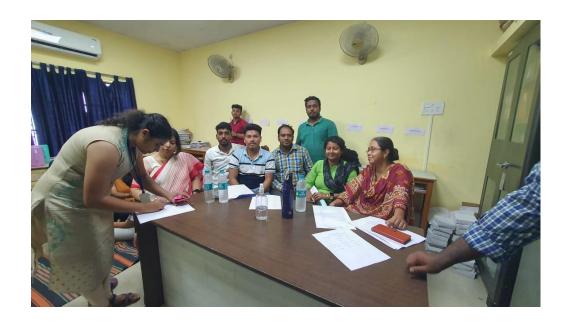

DONOR CARDS issued by Blood Bank ,JNM College of Medicine

Registration process in progress

Medical fitness examination and final Registration by blood bank officials

Medical fitness examination and final Registration by blood bank officials

Preparing the Blood bags and test tubes

Glimpses of the Camp

Few

Receivng Donor cards from the Medical officer Blood Bank

Convener, Health Centre subcommittee and Co-ordinator NSS with Blood Bank Officials