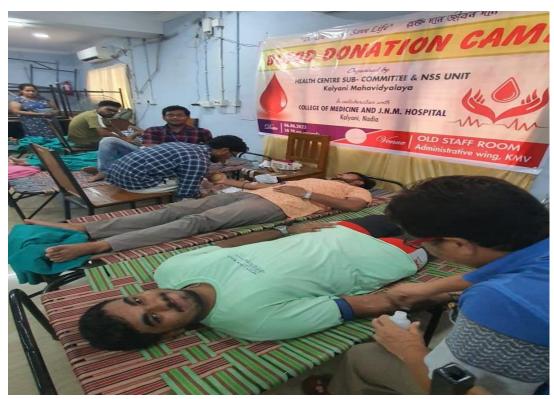

Students, NSS volunteers Teaching and non-teaching staff of Kalyani Mahavidyalaya showed remarkable enthusiasm and actively participated in the camp. Their involvement was crucial in the success of the event. Each donor was provided with a donor card, which will benefit them in the future.

A team from J.N.M Medical college and Hospital provided all necessary accessories (sphygmomanometer, stethoscope, weighing machine, blood bags, cotton swabs etc.), supervised the donation process, ensuring the safety and well-being of all participants.

51(fifty-one) students including faculty member found fit to donate blood and donated blood. After donating blood, students and volunteers were provided with tiffin and beverages, following the directions of the medical team to aid in their recovery.